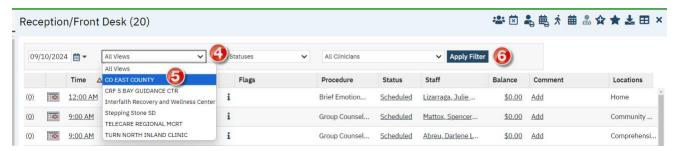

- 4. This takes you to the Reception/Front Desk screen. To set up your screen to filter on your Program's appointments for the day, **select** "All Views" drop-down menu.
- 5. Locate and **select your Program\*** from the drop-down menu.

  \*Programs in the same physical location have been grouped together.
- Click "Apply Filter" button. Your view will be filtered on your Program's appointments for the day.