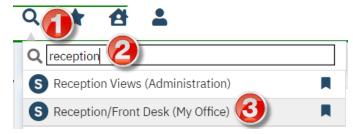

There are a few filters on this screen, one of which is "Views". Selecting a View allows users to filter the day's appointments by Program.

- 1. Click the Search icon.
- 2. Type in "Reception" in the search bar.
- 3. Select "Reception/Front Desk (My Office)" from the search results.