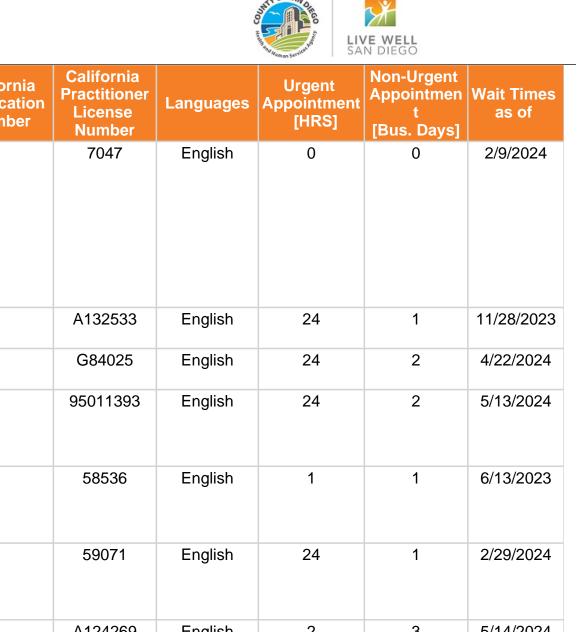

#### nd u codsato turjumaan, wac (888) 724-7240 oo taabo laba (2). TTY 711.

|                                      |                                                                                                                    |                                                               |                   |                                     |                                  |             |                               |                                                   |                |                                       |                                                 |                       | <sup>9</sup> eno Human Services <sup>1</sup> | SAN DIEGO                                 |                     |
|--------------------------------------|--------------------------------------------------------------------------------------------------------------------|---------------------------------------------------------------|-------------------|-------------------------------------|----------------------------------|-------------|-------------------------------|---------------------------------------------------|----------------|---------------------------------------|-------------------------------------------------|-----------------------|----------------------------------------------|-------------------------------------------|---------------------|
| Type of<br>Service                   | Organization Program                                                                                               | Services                                                      | Regions<br>Served | Open/Close<br>d to New<br>Referrals | e Meets ADA<br>Guidelines<br>Y/N | Population  | Rendering<br>Provider         | Specialty                                         | NPI            | California<br>Certification<br>Number | California<br>Practitioner<br>License<br>Number | Languages             | Urgent<br>Appointment<br>[HRS]               | Non-Urgent<br>Appointmen<br>t [Bus. Days] | Wait Times<br>as of |
| MENTAL<br>HEALTH<br>CASE<br>MANAGEME | COUNTY OF SAN DIEGO<br>EAST STRENGTH BASED<br>CASE MANAGEMENT                                                      | Strengths Based Case Management<br>for Adults 18-59 years old | East              | Open                                | Yes                              | Adult (18+) | AHUNA,<br>KALEI               | Mental<br>Health<br>Rehabilitatio<br>n Specialist | 187197308<br>1 |                                       |                                                 | English               |                                              |                                           | 5/20/2024           |
| NT                                   | 1000 Broadway<br>El Cajon, CA, 92021<br>619-401-5424                                                               |                                                               |                   |                                     |                                  |             | ALVAREZ,<br>BONNIE            | Licensed<br>Marriage<br>and Family<br>Therapist   | 172042675<br>2 |                                       | 126766                                          | English<br>Spanish    |                                              |                                           | 5/20/2024           |
|                                      | www.sandiegocounty.<br>gov/hhsa/programs/bhs/mental<br>_health_services_adult_older_a<br>dult/case_management.html |                                                               |                   |                                     |                                  |             | BECKMAN,<br>KIEN              | Other<br>Qualitified<br>Provider                  | 120528534<br>3 |                                       |                                                 | English<br>Vietnamese |                                              |                                           | 5/20/2024           |
|                                      | duivease_management.ntm                                                                                            |                                                               |                   |                                     |                                  |             | BRATTON,<br>ELENE             | Licensed<br>Marriage<br>and Family<br>Therapist   | 138677600<br>3 |                                       | 34662                                           | English               |                                              |                                           | 5/20/2024           |
|                                      |                                                                                                                    |                                                               |                   |                                     |                                  |             | CARBAJAL,<br>BRITNEY          | Associate<br>Clinical<br>Social<br>Worker         | 177025126<br>6 |                                       | 103894                                          | English               |                                              |                                           | 5/20/2024           |
|                                      |                                                                                                                    |                                                               |                   |                                     |                                  |             | CERVANTE<br>S, JOSE           | Mental<br>Health<br>Rehabilitatio<br>n Specialist |                |                                       |                                                 | English<br>Spanish    |                                              |                                           | 5/20/2024           |
|                                      |                                                                                                                    |                                                               |                   |                                     |                                  |             | DURAN-<br>CARRASCO<br>, ANITA | Mental                                            | 155864006<br>0 |                                       |                                                 | English               |                                              |                                           | 5/20/2024           |
|                                      |                                                                                                                    |                                                               |                   |                                     |                                  |             | ENGLAND,<br>LONDYA            | Mental<br>Health<br>Rehabilitatio<br>n Specialist | 199211454<br>0 |                                       |                                                 | English               |                                              |                                           | 5/20/2024           |
|                                      |                                                                                                                    |                                                               |                   |                                     |                                  |             | GAZA,<br>CRYSTAL              |                                                   | 180140148<br>4 |                                       | 120397                                          | English               |                                              |                                           | 5/20/2024           |
|                                      |                                                                                                                    |                                                               |                   |                                     |                                  |             | GREINER,<br>JESSICA           | Mental<br>Health<br>Rehabilitatio<br>n Specialist |                |                                       |                                                 | English               |                                              |                                           | 5/20/2024           |
|                                      |                                                                                                                    |                                                               |                   |                                     |                                  |             | HIGBEE,<br>TRICIA             | Mental<br>Health<br>Rehabilitatio<br>n Specialist | 140722462<br>9 |                                       |                                                 | English               |                                              |                                           | 5/20/2024           |
|                                      |                                                                                                                    |                                                               |                   |                                     |                                  |             | LARRABEE,<br>RICHARD          | Other<br>Qualitified<br>Provider                  | 159805927<br>1 |                                       |                                                 | English               |                                              |                                           | 5/20/2024           |
|                                      |                                                                                                                    |                                                               |                   |                                     |                                  |             | LEWIS,<br>RAMSEY              | Mental<br>Health<br>Rehabilitatio<br>n Specialist |                |                                       |                                                 | English               |                                              |                                           | 5/20/2024           |
|                                      |                                                                                                                    |                                                               |                   |                                     |                                  |             | LUONG,<br>JACQUELIN<br>E      | Mental                                            | 138687554<br>0 |                                       |                                                 | English<br>Vietnamese |                                              |                                           | 5/20/2024           |