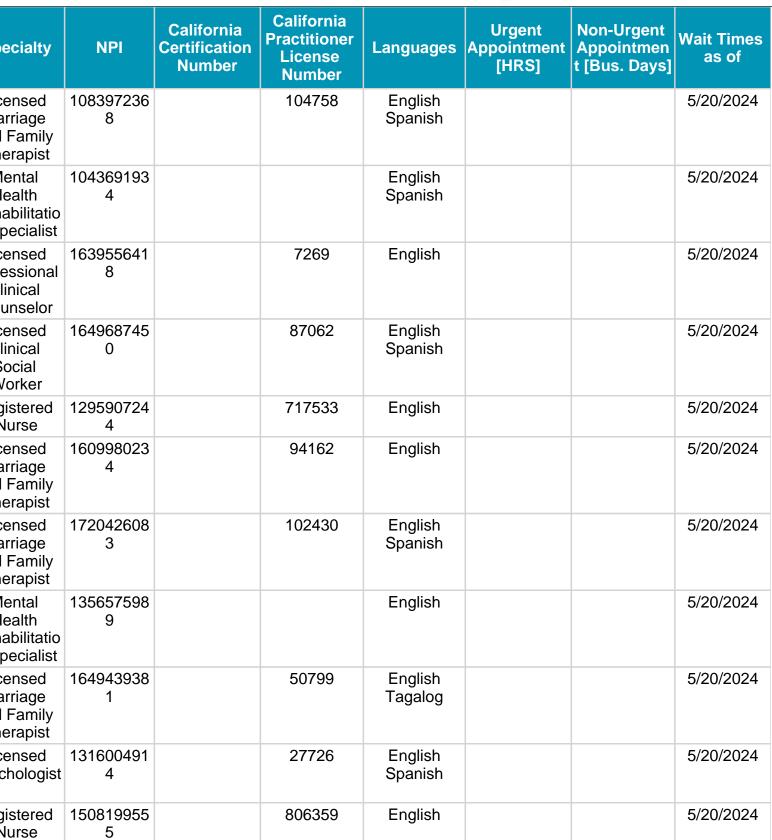

#### nd u codsato turjumaan, wac (888) 724-7240 oo taabo laba (2). TTY 711.

|                                      |                                                                                                                    |                                                               |                   |                                     |                                  |             |                               |                                                   |                |                                       |                                                 |                       | <sup>9</sup> eno Human Services <sup>1</sup> | SAN DIEGO                                 |                     |
|--------------------------------------|--------------------------------------------------------------------------------------------------------------------|---------------------------------------------------------------|-------------------|-------------------------------------|----------------------------------|-------------|-------------------------------|---------------------------------------------------|----------------|---------------------------------------|-------------------------------------------------|-----------------------|----------------------------------------------|-------------------------------------------|---------------------|
| Type of<br>Service                   | Organization Program                                                                                               | Services                                                      | Regions<br>Served | Open/Close<br>d to New<br>Referrals | e Meets ADA<br>Guidelines<br>Y/N | Population  | Rendering<br>Provider         | Specialty                                         | NPI            | California<br>Certification<br>Number | California<br>Practitioner<br>License<br>Number | Languages             | Urgent<br>Appointment<br>[HRS]               | Non-Urgent<br>Appointmen<br>t [Bus. Days] | Wait Times<br>as of |
| MENTAL<br>HEALTH<br>CASE<br>MANAGEME | COUNTY OF SAN DIEGO<br>EAST STRENGTH BASED<br>CASE MANAGEMENT                                                      | Strengths Based Case Management<br>for Adults 18-59 years old | East              | Open                                | Yes                              | Adult (18+) | AHUNA,<br>KALEI               | Mental<br>Health<br>Rehabilitatio<br>n Specialist | 187197308<br>1 |                                       |                                                 | English               |                                              |                                           | 5/20/2024           |
| NT                                   | 1000 Broadway<br>El Cajon, CA, 92021<br>619-401-5424                                                               |                                                               |                   |                                     |                                  |             | ALVAREZ,<br>BONNIE            | Licensed<br>Marriage<br>and Family<br>Therapist   | 172042675<br>2 |                                       | 126766                                          | English<br>Spanish    |                                              |                                           | 5/20/2024           |
|                                      | www.sandiegocounty.<br>gov/hhsa/programs/bhs/mental<br>_health_services_adult_older_a<br>dult/case_management.html |                                                               |                   |                                     |                                  |             | BECKMAN,<br>KIEN              | Other<br>Qualitified<br>Provider                  | 120528534<br>3 |                                       |                                                 | English<br>Vietnamese |                                              |                                           | 5/20/2024           |
|                                      | duivease_management.ntm                                                                                            |                                                               |                   |                                     |                                  |             | BRATTON,<br>ELENE             | Licensed<br>Marriage<br>and Family<br>Therapist   | 138677600<br>3 |                                       | 34662                                           | English               |                                              |                                           | 5/20/2024           |
|                                      |                                                                                                                    |                                                               |                   |                                     |                                  |             | CARBAJAL,<br>BRITNEY          | Associate<br>Clinical<br>Social<br>Worker         | 177025126<br>6 |                                       | 103894                                          | English               |                                              |                                           | 5/20/2024           |
|                                      |                                                                                                                    |                                                               |                   |                                     |                                  |             | CERVANTE<br>S, JOSE           | Mental<br>Health<br>Rehabilitatio<br>n Specialist |                |                                       |                                                 | English<br>Spanish    |                                              |                                           | 5/20/2024           |
|                                      |                                                                                                                    |                                                               |                   |                                     |                                  |             | DURAN-<br>CARRASCO<br>, ANITA | Mental                                            | 155864006<br>0 |                                       |                                                 | English               |                                              |                                           | 5/20/2024           |
|                                      |                                                                                                                    |                                                               |                   |                                     |                                  |             | ENGLAND,<br>LONDYA            | Mental<br>Health<br>Rehabilitatio<br>n Specialist | 199211454<br>0 |                                       |                                                 | English               |                                              |                                           | 5/20/2024           |
|                                      |                                                                                                                    |                                                               |                   |                                     |                                  |             | GAZA,<br>CRYSTAL              |                                                   | 180140148<br>4 |                                       | 120397                                          | English               |                                              |                                           | 5/20/2024           |
|                                      |                                                                                                                    |                                                               |                   |                                     |                                  |             | GREINER,<br>JESSICA           | Mental<br>Health<br>Rehabilitatio<br>n Specialist |                |                                       |                                                 | English               |                                              |                                           | 5/20/2024           |
|                                      |                                                                                                                    |                                                               |                   |                                     |                                  |             | HIGBEE,<br>TRICIA             | Mental<br>Health<br>Rehabilitatio<br>n Specialist | 140722462<br>9 |                                       |                                                 | English               |                                              |                                           | 5/20/2024           |
|                                      |                                                                                                                    |                                                               |                   |                                     |                                  |             | LARRABEE,<br>RICHARD          | Other<br>Qualitified<br>Provider                  | 159805927<br>1 |                                       |                                                 | English               |                                              |                                           | 5/20/2024           |
|                                      |                                                                                                                    |                                                               |                   |                                     |                                  |             | LEWIS,<br>RAMSEY              | Mental<br>Health<br>Rehabilitatio<br>n Specialist |                |                                       |                                                 | English               |                                              |                                           | 5/20/2024           |
|                                      |                                                                                                                    |                                                               |                   |                                     |                                  |             | LUONG,<br>JACQUELIN<br>E      | Mental                                            | 138687554<br>0 |                                       |                                                 | English<br>Vietnamese |                                              |                                           | 5/20/2024           |